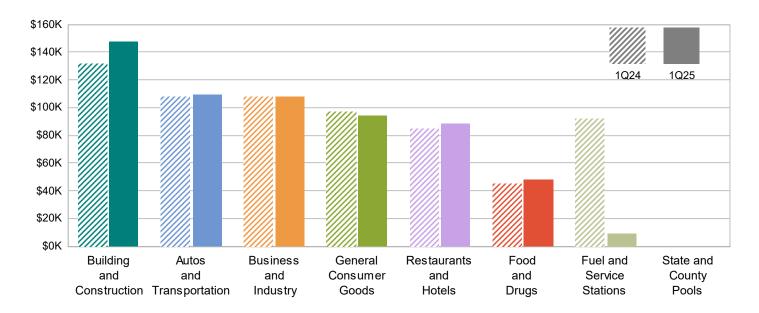

## **MAJOR INDUSTRY GROUPS**

| Major Industry Group      | Count | <u>1Q25</u> | <u>1Q24</u> | \$ Change | % Change |
|---------------------------|-------|-------------|-------------|-----------|----------|
| Building and Construction | 513   | 147,885     | 131,791     | 16,094    | 12.2%    |
| Autos and Transportation  | 804   | 109,252     | 107,769     | 1,482     | 1.4%     |
| Business and Industry     | 3,879 | 108,085     | 108,436     | (350)     | -0.3%    |
| General Consumer Goods    | 2,790 | 94,598      | 96,972      | (2,375)   | -2.4%    |
| Restaurants and Hotels    | 206   | 88,728      | 85,176      | 3,552     | 4.2%     |
| Food and Drugs            | 113   | 48,741      | 45,923      | 2,818     | 6.1%     |
| Transfers & Unidentified  | 1,535 | 10,054      | 7,360       | 2,694     | 36.6%    |
| Fuel and Service Stations | 57    | 10,032      | 92,554      | (82,522)  | -89.2%   |
| State and County Pools    | -     | 0           | 0           | 0         | -N/A-    |
| Total                     | 9,897 | 617,374     | 675,981     | (58,606)  | -8.7%    |

## 1Q24 Compared To 1Q25