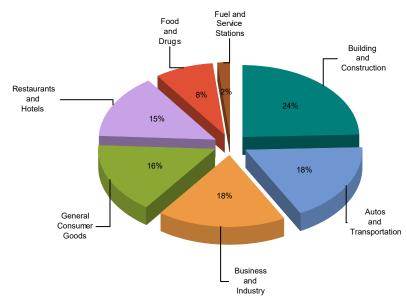

## **MAJOR INDUSTRY GROUPS**

| Major Industry Group      | Count | <u>1Q25</u> | <u>1Q24</u> | \$ Change | % Change |
|---------------------------|-------|-------------|-------------|-----------|----------|
| Building and Construction | 513   | 147,885     | 131,791     | 16,094    | 12.2%    |
| Autos and Transportation  | 804   | 109,252     | 107,769     | 1,482     | 1.4%     |
| Business and Industry     | 3,879 | 108,085     | 108,436     | (350)     | -0.3%    |
| General Consumer Goods    | 2,790 | 94,598      | 96,972      | (2,375)   | -2.4%    |
| Restaurants and Hotels    | 206   | 88,728      | 85,176      | 3,552     | 4.2%     |
| Food and Drugs            | 113   | 48,741      | 45,923      | 2,818     | 6.1%     |
| Transfers & Unidentified  | 1,535 | 10,054      | 7,360       | 2,694     | 36.6%    |
| Fuel and Service Stations | 57    | 10,032      | 92,554      | (82,522)  | -89.2%   |
| State and County Pools    | -     | 0           | 0           | 0         | -N/A-    |
| Total                     | 9,897 | 617,374     | 675,981     | (58,606)  | -8.7%    |

## 1Q25 Percent of Total